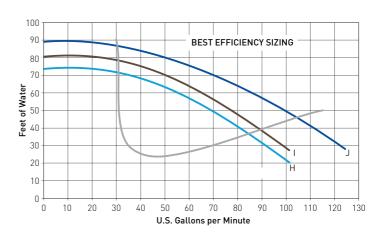

#### PERFORMANCE CURVES

| Model number | HP         | Speed  | Curve Key |
|--------------|------------|--------|-----------|
| 348144       | 1 TEFC     | Single | Н         |
| 348145       | 1-1/2 TEFC | Single | I         |
| 348146       | 2 TEFC     | Single | J         |