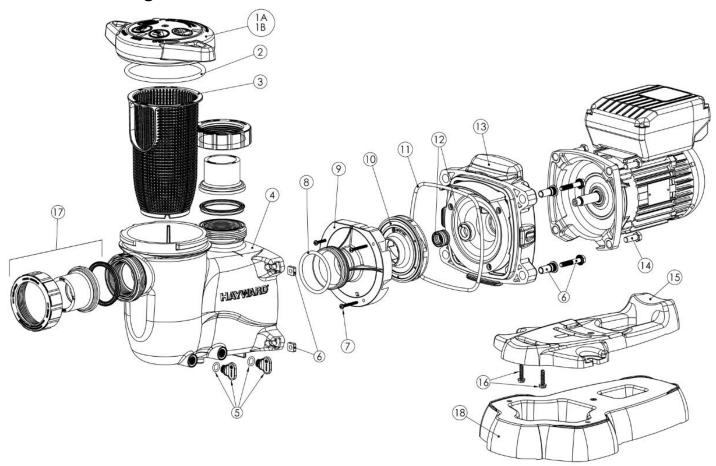

## 10.1. Parts Diagram

## 10.2. Parts Listing

| Ref.<br>No. | Part No.    | Description                                                                                                           | Qty. |
|-------------|-------------|-----------------------------------------------------------------------------------------------------------------------|------|
| 1A          | SPX2300DLS  | Strainer Cover Kit (Includes Strainer Cover, Lock-Ring, O-Ring)                                                       | 1    |
| 1B          | SPX2300DLSB | Strainer Cover Kit for Biguanide Sanitizers (Includes Strainer Cover, Lock-Ring, O-Ring) <b>NOT</b> Pressure Testable | 1    |

| Ref.<br>No. | Part No.      | Description                                                               | Qty. |
|-------------|---------------|---------------------------------------------------------------------------|------|
| 2           | SPX2300Z4     | Strainer Cover O-Ring                                                     | 1    |
| 3           | SPX2300M      | Strainer Basket                                                           | 1    |
| 4           | SPX2300AA     | Pump Strainer Housing with Drain Plugs                                    | 1    |
| 5           | SPX4000FG     | Drain Plug with O-Ring                                                    | 2    |
| 6           | SPX2700ZPAK   | Hardware Pack (Includes 4 Housing Bolts, Seal-Plate Spacers & Square Nuts | 1    |
| 7           | SPX2300Z3PAK3 | Diffuser Screws (3 Pack)                                                  | 1    |
| 8           | SX220Z2       | Diffuser O-Ring                                                           | 1    |
| 9           | SPX2300B      | Diffuser                                                                  | 1    |
| 10          | SPX2300CVS    | Impeller                                                                  | 1    |
| 11          | GMX6ooF       | Housing O-Ring                                                            | 1    |
| 12          | SPX2700SA     | Shaft Seal Assembly                                                       | 1    |
| 13          | SPX2300E      | Seal Plate                                                                | 1    |
| 14          | SPX3200Z5PAK4 | Motor Bolt (4 Pack)                                                       | 1    |
| 15          | SPX2300G      | Motor Support with Base Mount Screws                                      | 1    |
| 16          | SPX1600Z52    | Motor Support Base Mount Screws                                           | 1    |
| 17          | SPX2700UNKIT  | Union Connector Kit (Includes 2 Nuts, Connectors, Gaskets)                | 1    |
|             | OPTIONAL      |                                                                           |      |
| 18          | SPX2300GR     | Optional Riser Base Aligns with Sta-Rite® Dyna-Pro®                       | 1    |
|             | POWER END     |                                                                           |      |
|             | SPX2300Z1VSPE | Power end assembly includes parts #7-14, motor and drive.                 | 1    |