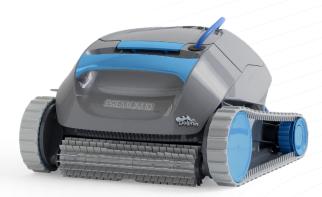

# PREMIUM 10

## **Dolphin** Premium 10 Discover an Exceptional Experience

The easy way to a clean pool. The Maytronics Dolphin Premium 10 robotic pool cleaner was designed to efficiently clean any flat bottom pool in a quick 1.5 hours. This compact robot effortlessly scrubs the pool floor and filters out dirt and debris. With the Premium 10, you can relax knowing your pool will be sparkling clean and ready for fun when you are.