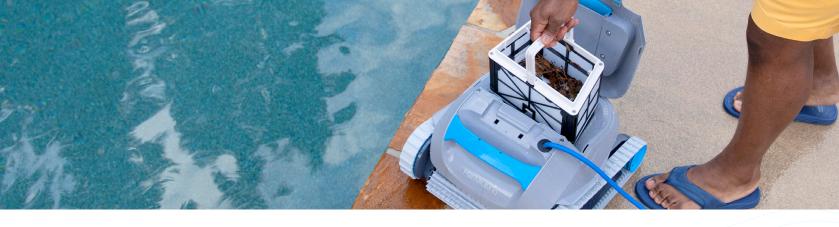

## **Dolphin** Premium 10 Discover an Exceptional Experience

The easy way to a clean pool. The Maytronics Dolphin Premium 10 robotic pool cleaner was designed to efficiently clean any flat bottom pool in a quick 1.5 hours. This compact robot effortlessly scrubs the pool floor and filters out dirt and debris. With the Premium 10, you can relax knowing your pool will be sparkling clean and ready for fun when you are.

Specifically designed for flat bottom pools

Actively cleans and scrubs the pool floor

Fast water release

Plug-and-play operation

Low energy consumption

Top load filter basket for super-easy cleaning