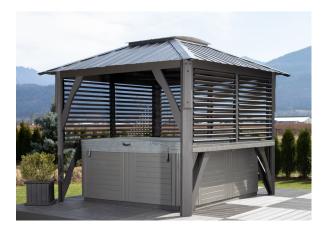

# The Ultimate Outdoor Living Space to Unite Family and Friends

The Napa by Visscher turns your spa into your exclusive entertainment center. This model incorporates a 43" x 43" skylight dome in a trusted Visscher metal roof structure. Sturdy posts and optional bar accent your property nicely. Adjustable louvers are available to suit your level of exposure to the elements as your relax beneath this structure. Add one or more optional Cabana Roofs for the ultimate experience and maximum protection from the elements.

#### FEATURES

Skylight Dome 43" x 43"

Metal Roof

SPF Wood Structure

Made in Canada

## OPTIONS

Bar Kit and Stools

Extra Stools

Cabana Roof Extensions

Adjustable Louver Privacy Panels