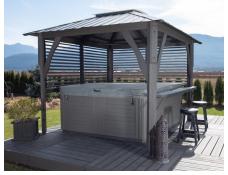

# The Ultimate Outdoor Living Space to Unite Family and Friends

The Napa by Visscher turns your spa into your exclusive entertainment center. This model incorporates a 43" x 43" skylight dome in a trusted Visscher metal roof structure. Sturdy posts and optional bar accent your property nicely. Adjustable louvers are available to suit your level of exposure to the elements as your relax beneath this structure. Add one or more optional Cabana Roofs for the ultimate experience and maximum protection from the elements.

## OPTIONS

Bar Kit and Stools

Extra Stools

Cabana Roof Extensions

Adjustable Louver Privacy Panels