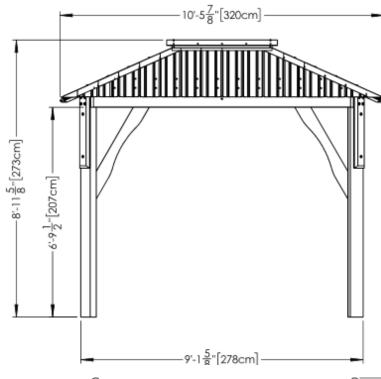

#### FEATURES

Skylight Dome 43" x 43"

Metal Roof

SPF Wood Structure

Made in Canada