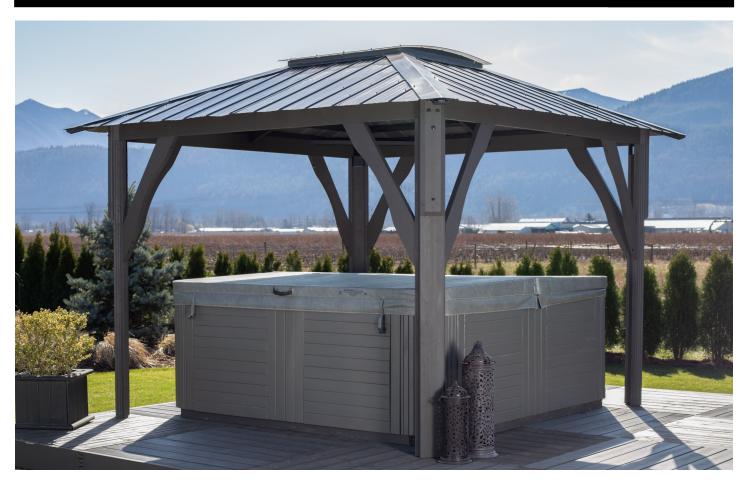

# The Ultimate Outdoor Living Space to Unite Family and Friends

The Napa by Visscher turns your spa into your exclusive entertainment center. This model incorporates a 43" x 43" skylight dome in a trusted Visscher metal roof structure. Sturdy posts and optional bar accent your property nicely. Adjustable louvers are available to suit your level of exposure to the elements as your relax beneath this structure. Add one or more optional Cabana Roofs for the ultimate experience and maximum protection from the elements.

#### FEATURES

Skylight Dome 43" x 43"

Metal Roof

SPF Wood Structure

Made in Canada

## COLOR

Blacksmith Structure

Dark Bronze Roof

\*PRODUCT MAY BE SUBJECT TO BUILDING CODE REQUIREMENTS. IT IS THE CONSUMER'S RESPONSIBILITY TO INFORM THEMSELVES OF ANY RESTRICTIONS PRIOR TO PURCHASE.