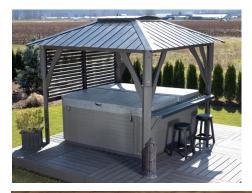

# The Ultimate Outdoor Living Space to Unite Family and Friends

The Napa by Visscher turns your spa into your exclusive entertainment center. This model incorporates a 43" x 43" skylight dome in a trusted Visscher metal roof structure. Sturdy posts and optional bar accent your property nicely. Adjustable louvers are available to suit your level of exposure to the elements as your relax beneath this structure. Add one or more optional Cabana Roofs for the ultimate experience and maximum protection from the elements.

## OPTIONS

Bar Kit and Stools

Extra Stools

Cabana Roof Extensions

Adjustable Louver Privacy Panels