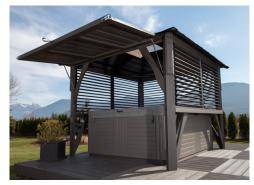

# The Ultimate Outdoor Living Space to Unite Family and Friends

The Napa by Visscher turns your spa into your exclusive entertainment center. This model incorporates a 43" x 43" skylight dome in a trusted Visscher metal roof structure. Sturdy posts and optional bar accent your property nicely. Adjustable louvers are available to suit your level of exposure to the elements as your relax beneath this structure. Add one or more optional Cabana Roofs for the ultimate experience and maximum protection from the elements.

## OPTIONS

Bar Kit and Stools

Extra Stools

Cabana Roof Extensions

Adjustable Louver Privacy Panels