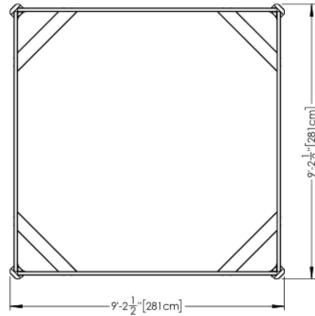

#### FEATURES

Skylight Dome 43" x 43"

Metal Roof

SPF Wood Structure

Made in Canada