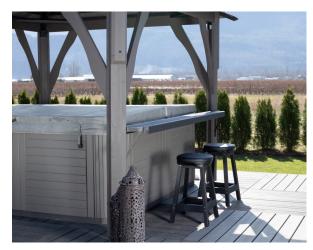

# The Ultimate Outdoor Living Space to Unite Family and Friends

The Napa by Visscher turns your spa into your exclusive entertainment center. This model incorporates a 43" x 43" skylight dome in a trusted Visscher metal roof structure. Sturdy posts and optional bar accent your property nicely. Adjustable louvers are available to suit your level of exposure to the elements as your relax beneath this structure. Add one or more optional Cabana Roofs for the ultimate experience and maximum protection from the elements.

## OPTIONS

Bar Kit and Stools

Extra Stools

Cabana Roof Extensions

Adjustable Louver Privacy Panels