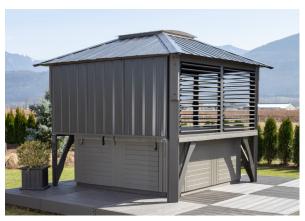

# The Ultimate Outdoor Living Space to Unite Family and Friends

The Napa by Visscher turns your spa into your exclusive entertainment center. This model incorporates a 43" x 43" skylight dome in a trusted Visscher metal roof structure. Sturdy posts and optional bar accent your property nicely. Adjustable louvers are available to suit your level of exposure to the elements as your relax beneath this structure. Add one or more optional Cabana Roofs for the ultimate experience and maximum protection from the elements.

#### FEATURES

Skylight Dome 43" x 43"

Metal Roof

SPF Wood Structure

Made in Canada

## OPTIONS

Bar Kit and Stools

Extra Stools

Cabana Roof Extensions

Adjustable Louver Privacy Panels

## COLOR

Blacksmith Structure

Dark Bronze Roof

\*PRODUCT MAY BE SUBJECT TO BUILDING CODE REQUIREMENTS. IT IS THE CONSUMER'S RESPONSIBILITY TO INFORM THEMSELVES OF ANY RESTRICTIONS PRIOR TO PURCHASE.