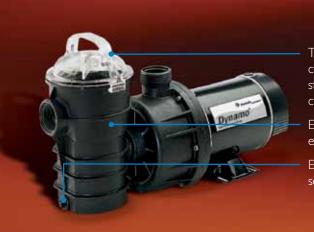

# Dynamo® Aboveground Pumps

Transparent lid with large, comfortable handle permits easy strainer basket inspection and cleaning

Extra-large strainer basket extends time between cleanings

Easy access drain plugs for quick service and winterizing