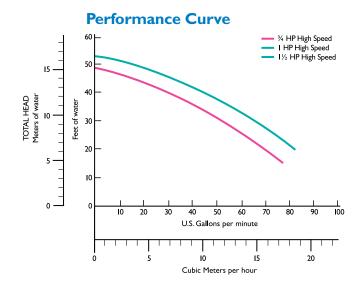

on and cleaning

Extra-large strainer basket extends time between cleanings

Easy access drain plugs for quick service and winterizing



### Delivers big performance in a compact size

You can depend on Dynamo<sup>®</sup> aboveground pumps year after year because they are designed to perform and built to last. These pumps feature durable components of fiberglass reinforced thermoplastic to resist corrosion and fatigue for extended service life.

- Available in a variety of models to meet your exact requirements—single-speed with cord and on/off switch; single-speed with cord, base and on/off switch; single- or two-speed without cord.
- Every Dynamo pump is performance and pressure tested prior to shipment to ensure superior quality.
- One-year limited warranty. See warranty for details.



#### **Available from:**





Because **reliability** matters most<sup>®</sup> www.pentairpool.com
Phone: 800-831-7133

pumps / filters / heaters / heat pumps / automation / lighting / cleaners / sanitizers / water features / maintenance products