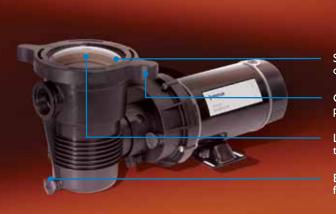

# OptiFlo® Aboveground Pool Pump

See-thru lid for easier inspection of strainer basket

Cam and Ramp<sup>™</sup> Lid locks in place with a quarter-turn

Large strainer basket extends time between cleanings

Easy-to-remove drain plugs for fast winterization