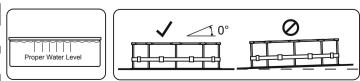

#### CHOOSE THE CORRECT LOCATION

NOTE: The pool must be set up on a completely flat and level surface. Please do not install the pool if the surface is inclined or sloped.

Correct conditions to set up the pool:

  When filling the pool is completed, check that the water is not collecting on any side to ensure the
- pool is level.

  IMPORTANT: If pool is not level, drain water and re-level ground by digging out. Never attempt to move the pool with water in it, serious personal injury or damage to the pool may result.
- WARNING: Your pool may contain a great deal of pressure. If your pool has any bulge or uneven side then the pool is not level, the sides may burst and the water
- may discharge suddenly causing serious personal injury and/or damage to property. 3. Check pool for any leaks at valves or seams, check ground cloth
- for any evident water loss. Do not add chemicals until this has
- NOTE: In the event of a leak, patch your pool using the underwater adhesive repair patch provided. Refer to the FAQ's for further information.