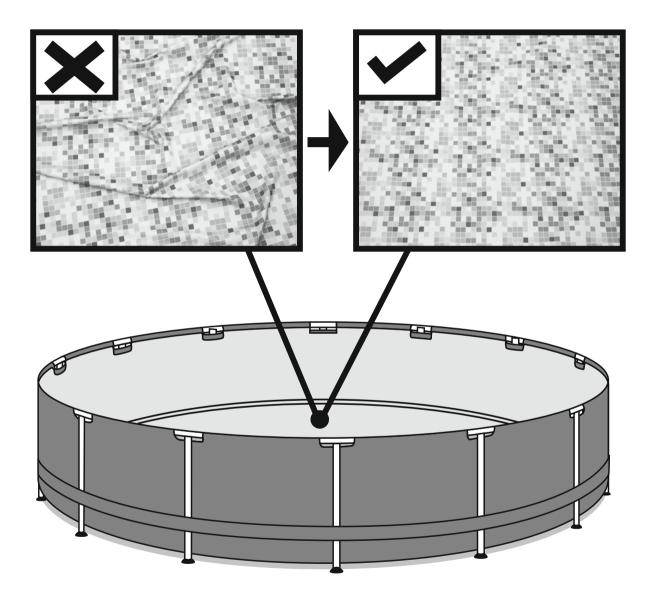

# **OWNER'S MANUAL**

www.bestwaycorp.com
Visit Bestway YouTube channel YouTube

Put 1" to 2" water in the pool to cover the floor. Once pool floor is slightly covered, gently smooth out all wrinkles. Start in the center of the pool and work your way clockwise to the outside.