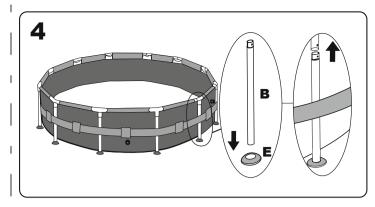

#### Filling Pool with Water

ATTENTION: Do not leave pool unattended while filling with water.

- Fill pool until water capacity is 90%, DO NOT OVERFILL as this could cause the pool to collapse. In times of heavy rainfall you may need to empty some of the water to ensure the level is correct.

  When filling the pool is completed, check that the water is not collecting on any side to ensure the
- pool is level.

  IMPORTANT: If pool is not level, drain water and re-level ground by digging out. Never attempt to move the pool with water in it, serious personal injury or damage to the pool may result.
- WARNING: Your pool may contain a great deal of pressure. If your pool has any bulge or uneven side then the pool is not level, the sides may burst and the water
- may discharge suddenly causing serious personal injury and/or damage to property. 3. Check pool for any leaks at valves or seams, check ground cloth
- for any evident water loss. Do not add chemicals until this has
- NOTE: In the event of a leak, patch your pool using the underwater adhesive repair patch provided. Refer to the FAQ's for further information.