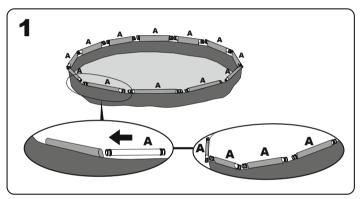

#### Installation

Bestway Inflatables will not be responsible for damage caused to the pool due to mishandling or failure to follow these instructions.

1. Lay out all parts and check that you have the correct quantities as listed in the components list.

- If you are missing any part do not assemble the pool, contact Bestway Customers Service.

  2. Spread out the pool and make sure the pool is right side up, let it sit exposed to direct sunlight
- for 1 hour or more so that the pool is more flexible during set up.

  3. Place the pool near an adequate drainage system to deal with overflow water and ensure the
- pool's inlet A and outlet B are correctly positioned to allow your filter pump to connect to a power source.