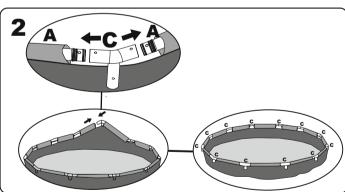

  3. Place the pool near an adequate drainage system to deal with overflow water and ensure the
- pool's inlet A and outlet B are correctly positioned to allow your filter pump to connect to a power source.

  Note: Do not use extension power cords to power your pump. ATTENTION: Do not drag the

pool on the ground, this can damage the pool.