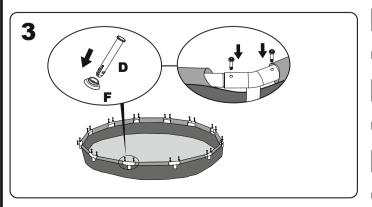

e caused to the pool due to mishandling or failure to follow these instructions.

1. Lay out all parts and check that you have the correct quantities as listed in the components list.

- If you are missing any part do not assemble the pool, contact Bestway Customers Service.

  2. Spread out the pool and make sure the pool is right side up, let it sit exposed to direct sunlight
- for 1 hour or more so that the pool is more flexible during set up.

  3. Place the pool near an adequate drainage system to deal with overflow water and ensure the
- pool's inlet A and outlet B are correctly positioned to allow your filter pump to connect to a power source.

  Note: Do not use extension power cords to power your pump. ATTENTION: Do not drag the

pool on the ground, this can damage the pool.











#### Connection Valve Assembly

For pool with connection valve



#### Filling Pool with Water

ATTENTION: Do not leave pool unattended while filling with water.

- Fill pool until water capacity is 90%, DO NOT OVERFILL as this could cause the pool to collapse. In times of heavy rainfall you may need to empty some of the water to ensure the level is correct.

  When filling the pool is completed, check that the water is not collecting on any side to ensure the
- pool is level.

  IMPORTANT: If pool is not level, drain water and re-level ground by digging out. Never attempt to move the pool with water in it, serious personal injury or damage to the pool may result.
- WARNING: Your pool may contain a great deal of pressure. If your pool has any bulge or uneven side then the pool is not