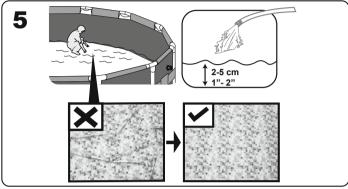

# **OWNER'S MANUAL**

www.bestwaycorp.com
Visit Bestway YouTube channel YouTube

Put 1" to 2" water in the pool to cover the floor. Once pool floor is slightly covered, gently smooth out all wrinkles. Start in the center of the pool and work your way clockwise to the outside.