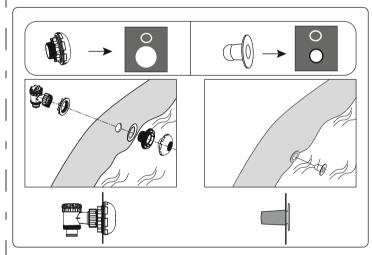

tructions.

1. Lay out all parts and check that you have the correct quantities as listed in the components list.

- If you are missing any part do not assemble the pool, contact Bestway Customers Service.

  2. Spread out the pool and make sure the pool is right side up, let it sit exposed to direct sunlight
- for 1 hour or more so that the pool is more flexible during set up.

  3. Place the pool near an adequate drainage system to deal with overflow water and ensure the
- pool's inlet A and outlet B are correctly positioned to allow your filter pump to connect to a power source.

  Note: Do not use extension power cords to power your pump. ATTENTION: Do not drag the

pool on the ground, this can damage the pool.











#### Connection Valve Assembly

For pool with connection valve



#### Filling Pool with Water

ATTENTION: Do not leave pool unattended while filling with water.

- Fill pool until water capacity is 90%, DO NOT OVERFILL as this could cause the pool to collapse. In times of heavy rainfall you may need to empty some of the water to ensure the level is correct.

  When filling the pool is completed, check that the water is not collecting on any side to ensure the
- pool is level.

  IMPORTANT: If pool is not level, drain water and re-level ground by digging out. Never attempt to move the pool with water in it, serious personal injury or damage to the pool may result.
- WARNING: Your pool may contain a great deal of pressure. If your pool has any bulge or uneven side then the pool is not level, the sides may burst and the water
- may discharge suddenly cau